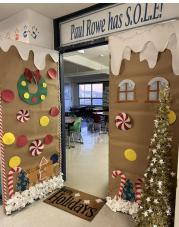

#### DOOR DECORATING CONTEST

There was some stiff competition in the class Christmas door decorating contest!