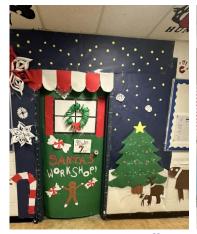

#### DOOR DECORATING CONTEST

There was some stiff competition in the class Christmas door decorating contest!