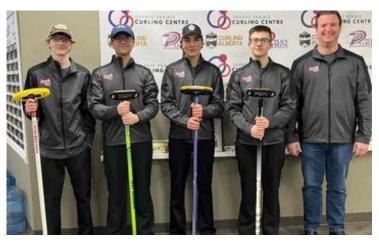

#### **CURLING TEAM COMPETES**

Leland, Lucas, Chas, and Kade recently competed in the U18 Provincial Curling Qualifier. Although they came up just short of advancing to provincials, they represented the Manning Curling Club extremely well. Way to go Raiders!