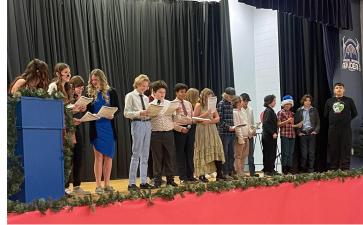

#### **DECEMBER SCHOOL EVENTS**

**ANNUAL CHRISTMAS CELEBRATION** 

The last day of school before the Christmas break was VERY busy at Paul Rowe!

To start the day, students met in their homerooms then raced to solve a Christmas-themed digital escape room. Students then gathered in the gym for a team Cookie Decorating Challenge and Gingerbread House Competition.

Following these activities, we were joined by many of our students' parents, siblings, and other family, as well as some Paul Rowe alumni for our Christmas Showcase and Turkey Dinner.

After enjoying a delicious meal, our Students' Union (SCOER) hosted 12 fun Christmas Games stations! Each time a student participated at a station they earned entries into their choice of multiple prize draws. Some students also chose to participate in a Super Smash Bros. gaming tournament.